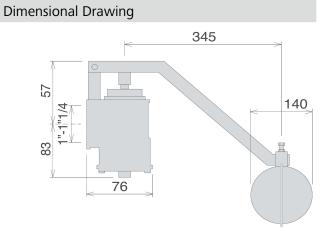

### Technical Data

Connection G Nominal Pressure PN Operating Pressure K<sub>vs</sub>-Value Temperature Medium 1 - 1 1/4 16 0 - 16 bar 13 m<sup>3</sup>/h 70 °C water, especially potable water

## Float Valves for installation in tanks NV 95e

Epoxy-coated Valve for Potable Water

| Werkstoffe            |                                    |
|-----------------------|------------------------------------|
| Body                  | spherodial cast iron Epoxy-coated* |
| Сар                   | brass / Edelstahl                  |
| Cone and seat         | stainless steel                    |
| Guide Ring            | PTFE                               |
| Seals and O-Rings     | NBR optional EPDM                  |
| Linkage               | stainless steel                    |
| Floart                | polyethylene                       |
| Waights [kg]          |                                    |
| Weights [kg]          |                                    |
|                       | 2,8                                |
|                       |                                    |
| Customs Tariff Number |                                    |