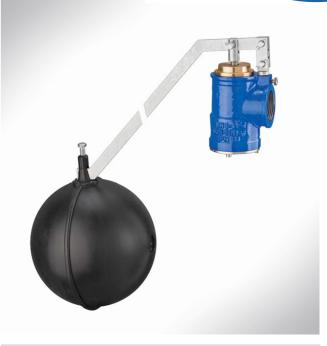

### Description

Float valves automatically control liquid levels in sealed or open (non-pressurised) tanks and vessels without requiring external energy. The float registers the liquid level and directly controls the valve via a lever. A change in the liquid level immediately results in a changed flow volume.

NV 95e is a angle-type single-seat feed valve with relieved cone, the cone is fitted with a soft seal. The valves are approved for the use with potable water thanks to the coating of the body in accordance with the KTW guidelines.

The valve's compact design makes it suitable also for small vessels. The patented self-cleaning cone mechanism ensures reliable operation requiring low maintenance.

## Standard

- » body coated with epoxy in accordance with the KTW guidelines
- » patented, self-cleaning cone mechanism
- » ball float made of polyethylene