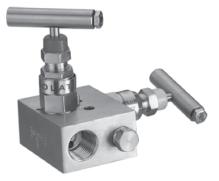

### TWO VALVE MANIFOLD: REMOTE MOUNT

The EM59 is a compact remote mounted two valve manifold that functions as a shutoff and vent valve for static pressure instrumentation. Compared to traditional piping methods that use an arrangement of pipe nipples or tubing, Tees and hand valves, the EM59 Series provides an easy-to-install unit that performs the same function for less material and labor cost. The EM59 also reduces the number of threaded connections, resulting in fewer potential leak points.