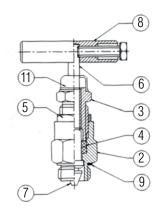

#### Ratings

Stainless Steel with TFE Packing: 6000 psig @ 100°F (414 bar @ 38°C) 4200 psig @ 400°F (290 bar @ 204°C)

| No. | Description         | Material   | Qty |
|-----|---------------------|------------|-----|
| 1   | Body                | SS316/NACE | 1   |
| 2   | Gland Body          | SS316/NACE | 2   |
| 3   | Gland Retainer      | SS304      | 2   |
| 4   | Gland Seal          | PTFE       | 4   |
| 5   | Check Nut           | SS304      | 2   |
| 6   | Spindle             | SS316/NACE | 2   |
| 7   | Trim                | SS316/NACE | 2   |
| 8   | Handle              | SS304      | 2   |
| 9   | Washer              | SS         | 2   |
| 10  | Lock Pin            | SS304      | 2   |
| 11  | Dust Cap            | PVC        | 2   |
| 12  | 1/4" NPT Drain Plug | SS316/NACE | 1   |