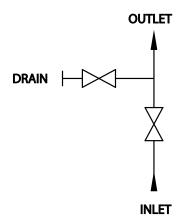

## **Flow Schematic**

| 10 | OUTLET TYPE |
|----|-------------|
| 1  | FNPT        |

| 11 | STEM/TIP                |
|----|-------------------------|
| 3  | 316-NACE/316-NACE       |
| В  | Monel/Monel             |
| D  | Hastelloy C/Hastelloy C |