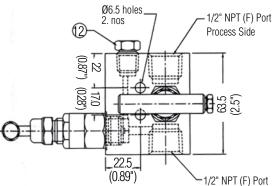

### TWO VALVE MANIFOLD: REMOTE MOUNT

The EM59 is a compact remote mounted two valve manifold that functions as a shutoff and vent valve for static pressure instrumentation. Compared to traditional piping methods that use an arrangement of pipe nipples or tubing, Tees and hand valves, the EM59 Series provides an easy-to-install unit that performs the same function for less material and labor cost. The EM59 also reduces the number of threaded connections, resulting in fewer potential leak points.

#### Ratings

Stainless Steel with TFE Packing: 6000 psig @ 100°F (414 bar @ 38°C) 4200 psig @ 400°F (290 bar @ 204°C)

| No. | Description         | Material   | Qty |
|-----|---------------------|------------|-----|
| 1   | Body                | SS316/NACE | 1   |
| 2   | Gland Body          | SS316/NACE | 2   |
| 3   | Gland Retainer      | SS304      | 2   |
| 4   | Gland Seal          | PTFE       | 4   |
| 5   | Check Nut           | SS304      | 2   |
| 6   | Spindle             | SS316/NACE | 2   |
| 7   | Trim                | SS316/NACE | 2   |
| 8   | Handle              | SS304      | 2   |
| 9   | Washer              | SS         | 2   |
| 10  | Lock Pin            | SS304      | 2   |
| 11  | Dust Cap            | PVC        | 2   |
| 12  | 1/4" NPT Drain Plug | SS316/NACE | 1   |