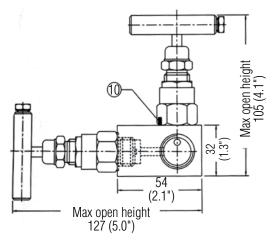

### TWO VALVE MANIFOLD: REMOTE MOUNT

The EM59 is a compact remote mounted two valve manifold that functions as a shutoff and vent valve for static pressure instrumentation. Compared to traditional piping methods that use an arrangement of pipe nipples or tubing, Tees and hand valves, the EM59 Series provides an easy-to-install unit that performs the same function for less material and labor cost. The EM59 also reduces the number of threaded connections, resulting in fewer potential leak points.

#### Ratings

Stainless Steel with TFE Packing: 6000 psig @ 100°F (414 bar @ 38°C) 4200 psig @ 400°F (290 bar @ 204°C)

| No. | Description         | Material   | Qty |
|-----|---------------------|------------|-----|
| 1   | Body                | SS316/NACE | 1   |
| 2   | Gland Body          | SS316/NACE | 2   |
| 3   | Gland Retainer      | SS304      | 2   |
| 4   | Gland Seal          | PTFE       | 4   |
| 5   | Check Nut           | SS304      | 2   |
| 6   | Spindle             | SS316/NACE | 2   |
| 7   | Trim                | SS316/NACE | 2   |
| 8   | Handle              | SS304      | 2   |
| 9   | Washer              | SS         | 2   |
| 10  | Lock Pin            | SS304      | 2   |
| 11  | Dust Cap            | PVC        | 2   |
| 12  | 1/4" NPT Drain Plug | SS316/NACE | 1   |