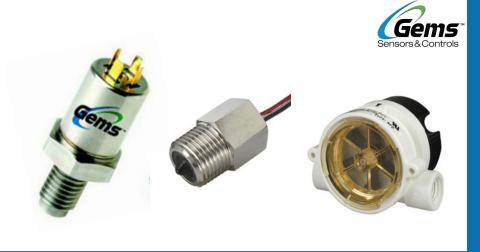

#### **Gems Sensors & Controls**

#### **GO Regulator**

**Products** 

Flow Switches, Flow Monitors, Flow Meters and Excess Flow Valves

Pressure, Flow, Level and Temperature Sensors, Switches & Monitors

Single Stage, Dual Stage, Vaporising & Specialty Pressure Regulators

**Overview** 

Since 1968, ChemTec has been engineering and manufacturing their patented line of flow products specialising in low flow applications.

Gems Sensors & Controls, part of the Fortive Group, are a global manufacturer of sensing and control solutions across all industries. GO Regulator is a leading designer and manufacturer of standardised and specialty pressure regulators to the analytical markets.