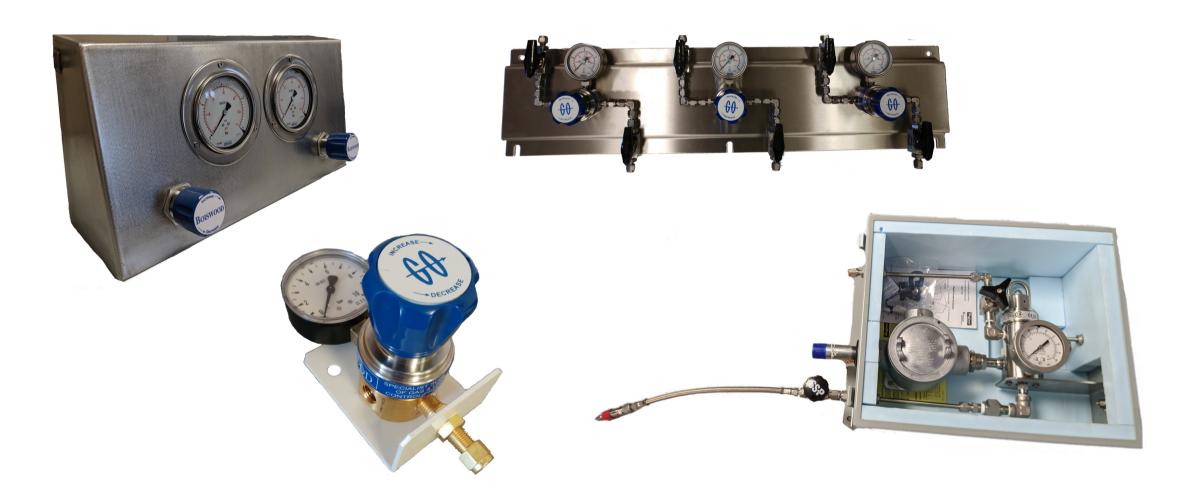

#### **GO Regulator**

**Products** 

Flow Switches, Flow Monitors, Flow Meters and Excess Flow Valves

Pressure, Flow, Level and Temperature Sensors, Switches & Monitors

Single Stage, Dual Stage, Vaporising & Specialty Pressure Regulators

Features & Benefits

- Modular Configurations
- Low Cost OEM Solutions
- Custom Design Options

- Excellent Price/Performance Ratio
- Huge Global Install Base
- Broad Product Portfolio

- Configurations Ex-Stock
- Field Maintainable
- In-House Service Centre

What You Can Expect Whether an off-the-shelf standard unit or a custom build is required, we can work with you to find the optimal solution for your application.

A solution for every problem, covered by a tremendous product portfolio with a great selection of operating principles and technologies.