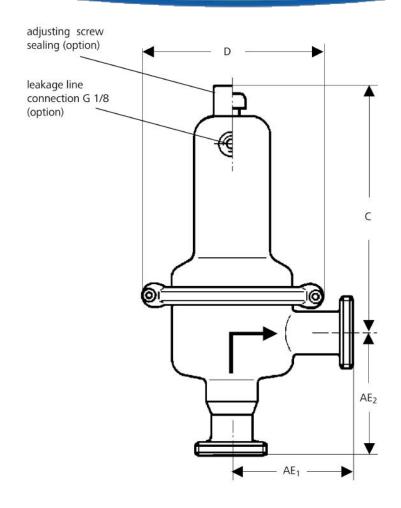

## BOISWOOD GAS AND LIQUID CONTROL TECHNOLOGIES

| Dimensions [mm]         |                 |                     |     |     |     |     |     |  |  |  |  |  |
|-------------------------|-----------------|---------------------|-----|-----|-----|-----|-----|--|--|--|--|--|
| pressure range<br>[bar] | size            | nominal diameter DN |     |     |     |     |     |  |  |  |  |  |
|                         |                 | 15                  | 20  | 25  | 32  | 40  | 50  |  |  |  |  |  |
| 0.8 - 2.5<br>1 - 5      | AE <sub>1</sub> | 90                  | 90  | 90  | 120 | 120 | 120 |  |  |  |  |  |
|                         | AE <sub>2</sub> | 90/100/110 *        |     | 90  | 120 | 120 | 120 |  |  |  |  |  |
|                         | C               | 200                 | 200 | 200 | 200 | 200 | 200 |  |  |  |  |  |
|                         | D               | 138                 | 138 | 138 | 138 | 138 | 138 |  |  |  |  |  |

<sup>\*</sup> dimensions can vary according to type of connection, please inquire

| Dimensions [mm]         |                 |                     |     |     |     |     |     |  |  |  |  |  |
|-------------------------|-----------------|---------------------|-----|-----|-----|-----|-----|--|--|--|--|--|
| pressure range<br>[bar] | size            | nominal diameter DN |     |     |     |     |     |  |  |  |  |  |
|                         |                 | 15                  | 20  | 25  | 32  | 40  | 50  |  |  |  |  |  |
| 0.3 - 1.1               | AE <sub>1</sub> | 120                 | 120 | 120 | 120 | 120 | 120 |  |  |  |  |  |
|                         | AE <sub>2</sub> | 120/140 *           |     | 120 | 120 | 120 | 120 |  |  |  |  |  |
|                         | C               | 200                 | 200 | 200 | 200 | 200 | 200 |  |  |  |  |  |
|                         | D               | 200                 | 200 | 200 | 200 | 200 | 200 |  |  |  |  |  |