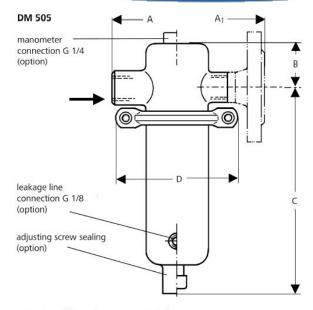

## DM 505Z (dimensions see DM 505)

| Dimensions [mm]              |                  |       |                               |       |       |
|------------------------------|------------------|-------|-------------------------------|-------|-------|
| setting ranges bar           | size             | G 1/2 | flanges acc. to DIN EN 1092-1 |       |       |
|                              |                  |       | DN 15                         | DN 20 | DN 25 |
| 0,005 - 0,025<br>0,02 - 0,12 | A/A <sub>1</sub> | 100   | 130                           | 150   | 160   |
|                              | В                | 39    | 39                            | 39    | 39    |
|                              | C                | 257   | 257                           | 257   | 257   |
|                              | D                | 360   | 360                           | 360   | 360   |
| 0,1 - 0,5                    | A/A <sub>1</sub> | 100   | 130                           | 150   | 160   |
|                              | В                | 39    | 39                            | 39    | 39    |
|                              | C                | 257   | 257                           | 257   | 257   |
|                              | D                | 264   | 264                           | 264   | 264   |
| 0,2 - 1,1                    | A/A <sub>1</sub> | 100   | 130                           | 150   | 160   |
|                              | В                | 39    | 39                            | 39    | 39    |
|                              | C                | 257   | 257                           | 257   | 257   |
|                              | D                | 200   | 200                           | 200   | 200   |
| 0,8 - 2,5                    | A/A <sub>1</sub> | 100   | 180                           | 180   | 180   |
|                              | В                | 39    | 39                            | 39    | 39    |
|                              | C                | 196   | 196                           | 196   | 196   |
|                              | D                | 138   | 138                           | 138   | 138   |
| 1 - 5<br>4 - 12<br>10 - 20   | A/A <sub>1</sub> | 100   | 130                           | 150   | 160   |
|                              | В                | 39    | 39                            | 39    | 39    |
|                              | C                | 190   | 190                           | 190   | 190   |
|                              | D                | 114   | 114                           | 114   | 114   |