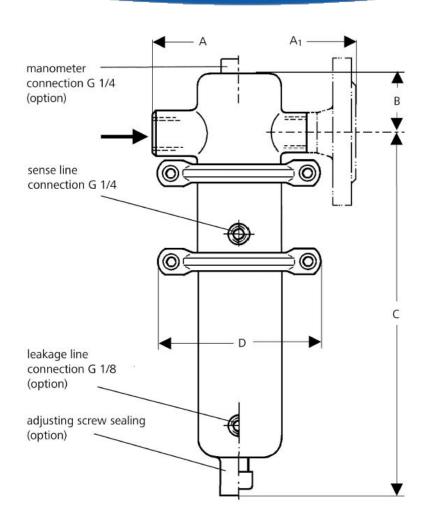

## BOISWOOD GAS AND LIQUID CONTROL TECHNOLOGIES

| Dimensions[mm]               |         |       |                              |       |       |
|------------------------------|---------|-------|------------------------------|-------|-------|
| setting range bar            | size    | G 1/2 | flange acc. to DIN EN 1092-1 |       |       |
|                              |         |       | DN 15                        | DN 20 | DN 25 |
| all ranges                   | $A/A_1$ | 100   | 130                          | 150   | 160   |
|                              | В       | 39    | 39                           | 39    | 39    |
| 0.005 - 0.025<br>0.02 - 0.12 | C       | 387   | 387                          | 387   | 297   |
|                              | D       | 360   | 360                          | 360   | 360   |
| 0.1 - 0.5                    | C       | 387   | 387                          | 387   | 297   |
|                              | D       | 264   | 264                          | 264   | 264   |
| 0.2 - 1.1                    | C       | 387   | 387                          | 387   | 387   |
|                              | D       | 200   | 200                          | 200   | 200   |
| 0.8 - 2.5                    | C       | 325   | 325                          | 325   | 325   |
|                              | D       | 138   | 138                          | 138   | 138   |
| 1 - 5<br>4 - 12              | C       | 325   | 325                          | 325   | 325   |
|                              | D       | 114   | 114                          | 114   | 114   |