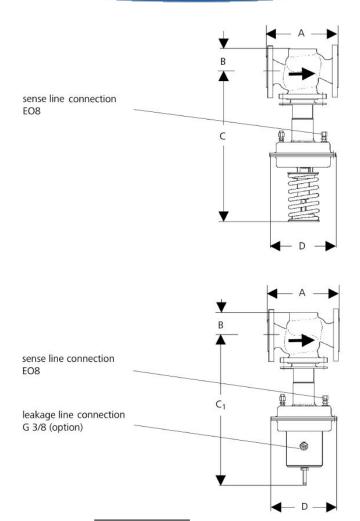

## BOISWOOD GAS AND LIQUID CONTROL TECHNOLOGIES

| Dimensions [mm] |                                      |                     |     |     |     |     |     |     |     |      |      |
|-----------------|--------------------------------------|---------------------|-----|-----|-----|-----|-----|-----|-----|------|------|
| size            | setting range<br>bar                 | nominal diameter DN |     |     |     |     |     |     |     |      |      |
|                 |                                      | 15                  | 20  | 25  | 40  | 50  | 65  | 80  | 100 | 125  | 150  |
| А               | 0.02-5/8/10                          | 130                 | 150 | 160 | 200 | 230 | 290 | 310 | 350 | 400  | 480  |
| В               |                                      | 55                  | 55  | 55  | 75  | 75  | 105 | 105 | 105 | 220  | 220  |
| C               | 4.5 - 8/10<br>2 - 3.5/5<br>0.8 - 2.5 | 520                 | 520 | 520 | 680 | 680 | 760 | 760 | 760 | 940  | 940  |
| $C_1$           |                                      | 650                 | 650 | 650 | 840 | 840 | 920 | 920 | 920 | 1100 | 1100 |
| D               |                                      | 175                 | 175 | 175 | 220 | 220 | 220 | 220 | 220 | 220  | 220  |
| C               | 0.2 - 1.2                            | 540                 | 540 | 540 | 680 | 680 | 760 | 760 | 760 | 840  | 840  |
| $C_1$           |                                      | 670                 | 670 | 670 | 840 | 840 | 920 | 920 | 920 | 1000 | 1000 |
| D               |                                      | 220                 | 220 | 220 | 270 | 270 | 270 | 270 | 270 | 270  | 270  |
| C               | 0.1 - 0.6                            | 540                 | 540 | 540 | 680 | 680 | 760 | 760 | 760 | 840  | 840  |
| $C_1$           |                                      | 670                 | 670 | 670 | 840 | 840 | 920 | 920 | 920 | 1000 | 1000 |
| D               |                                      | 270                 | 270 | 270 | 360 | 360 | 360 | 360 | 360 | 360  | 360  |
| C               | 0.02 / 0.05 -<br>0.25                | 540                 | 540 | 540 | 560 | 560 | 640 | 640 | 640 | 840  | 840  |
| C <sub>1</sub>  |                                      | 670                 | 670 | 670 | 720 | 720 | 800 | 800 | 800 | 1000 | 1000 |
| D               |                                      | 360                 | 360 | 360 | 360 | 360 | 360 | 360 | 360 | 500  | 500  |