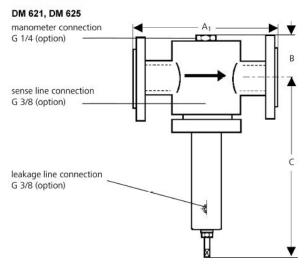

| Dimensions [mm] for DM 620, DM 621 and DM 626 |                  |                  |            |               |            |  |
|-----------------------------------------------|------------------|------------------|------------|---------------|------------|--|
| type                                          | size             | nominal diameter |            |               |            |  |
|                                               |                  | 1/2              | G 3/4 - 1  | G 1 1/4-1 1/2 | G 2        |  |
|                                               |                  | DN 15            | DN 20 - 25 | DN 32 - 40    | DN 50      |  |
| 620                                           | A                | 140              | 170        | 250           | 250        |  |
| 621                                           | A <sub>1</sub>   | 220              | 220        | 280*          | 300*       |  |
| 626                                           | A/A <sub>1</sub> | 220              | 220        | acc. to DIN   | 3202 - 514 |  |
| alle                                          | В                | 80               | 80         | 110           | 110        |  |
| alle                                          | С                | < 520            | < 520      | < 800         | < 800      |  |

\* on request if the downstream pressure is  $\geq$  PN 63

| Dimensions [mm] for DM 624, DM 625 and DM 628 |               |  |  |  |
|-----------------------------------------------|---------------|--|--|--|
| size                                          | all diameters |  |  |  |
| A/A <sub>1</sub>                              | 220           |  |  |  |
| В                                             | 90            |  |  |  |
| С                                             | < 530         |  |  |  |