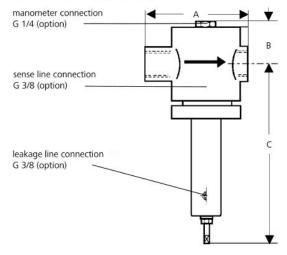

| Dimensions [mm] for DM 620, DM 621 and DM 626 |                  |                  |            |               |            |  |
|-----------------------------------------------|------------------|------------------|------------|---------------|------------|--|
| type                                          | size             | nominal diameter |            |               |            |  |
|                                               |                  | 1/2              | G 3/4 - 1  | G 1 1/4-1 1/2 | G 2        |  |
|                                               |                  | DN 15            | DN 20 - 25 | DN 32 - 40    | DN 50      |  |
| 620                                           | A                | 140              | 170        | 250           | 250        |  |
| 621                                           | A <sub>1</sub>   | 220              | 220        | 280*          | 300*       |  |
| 626                                           | A/A <sub>1</sub> | 220              | 220        | acc. to DIN   | 3202 - 514 |  |
| alle                                          | В                | 80               | 80         | 110           | 110        |  |
| alle                                          | С                | < 520            | < 520      | < 800         | < 800      |  |

\* on request if the downstream pressure is  $\geq$  PN 63

| Dimensions [mm] for DM 624, DM 625 and DM 628 |               |  |  |  |
|-----------------------------------------------|---------------|--|--|--|
| size                                          | all diameters |  |  |  |
| A/A <sub>1</sub>                              | 220           |  |  |  |
| В                                             | 90            |  |  |  |
| С                                             | < 530         |  |  |  |

## DM 620, DM 624, DM 626, DM 628