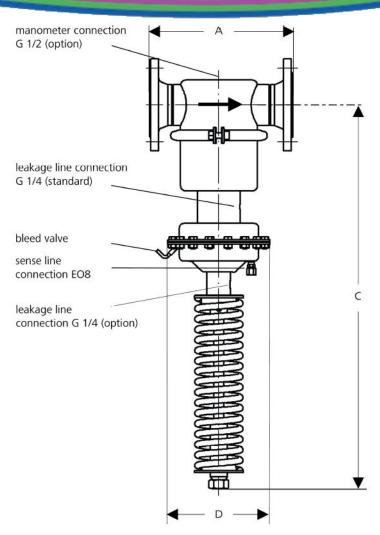

## BOISWOOD GAS AND LIQUID CONTROL TECHNOLOGIES

| Dimensions [mm]   |      |                     |     |     |     |
|-------------------|------|---------------------|-----|-----|-----|
| setting range bar | size | nominal diameter DN |     |     |     |
|                   |      | 50                  | 65  | 80  | 100 |
| all ranges        | А    | 230                 | 290 | 310 | 350 |
| 0.02 - 0.15       | C    | 650                 | 700 | 700 | 700 |
|                   | D    | 500                 | 500 | 500 | 500 |
| 0.02 - 0.25       | C    | 650                 | 700 | 700 | 700 |
|                   | D    | 360                 | 360 | 360 | 360 |
| 0.1 - 0.6         | C    | 740                 | 790 | 790 | 790 |
|                   | D    | 360                 | 360 | 360 | 360 |
| 0.2 - 1.2         | C    | 740                 | 790 | 790 | 790 |
|                   | D    | 270                 | 270 | 270 | 270 |
| 0.8 - 2.5         | C    | 740                 | 790 | 790 | 790 |
|                   | D    | 220                 | 220 | 220 | 220 |
| 2 - 5<br>4 - 8    | C    | 740                 | 790 | 790 | 790 |
|                   | D    | 220                 | 220 | 220 | 220 |