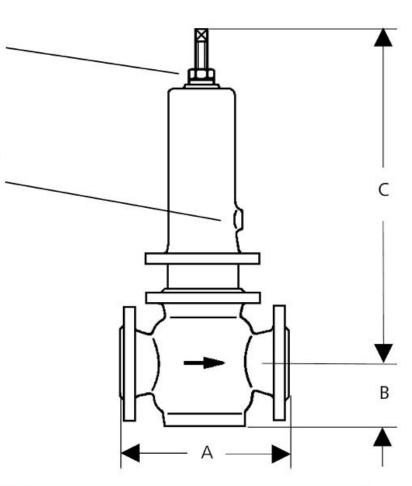

set screw sealing (option)

leakage line connection G 3/8 (option)

| Dimensions [mm] |                  |                     |     |     |     |     |  |  |  |  |
|-----------------|------------------|---------------------|-----|-----|-----|-----|--|--|--|--|
| size            | nominal pressure | nominal diameter DN |     |     |     |     |  |  |  |  |
|                 |                  | 25                  | 32  | 40  | 50  | 65  |  |  |  |  |
| Α               | PN 16 - 40       | 160                 | 180 | 200 | 230 | 290 |  |  |  |  |
| В               | PN 16 - 40       | -                   | 72  | 72  | 72  | 102 |  |  |  |  |
| C               | PN 16 - 40       | on request          |     |     |     |     |  |  |  |  |

| Dimensions [mm] |                  |                     |     |     |     |     |  |  |  |  |
|-----------------|------------------|---------------------|-----|-----|-----|-----|--|--|--|--|
| size            | nominal pressure | nominal diameter DN |     |     |     |     |  |  |  |  |
|                 |                  | 80                  | 100 | 125 | 150 | 200 |  |  |  |  |
| Α               | PN 16 - 40       | 310                 | 350 | 400 | 480 | 600 |  |  |  |  |
| В               | PN 16 - 40       | 102                 | 102 | 240 | 240 | 270 |  |  |  |  |
| C               | PN 16 - 40       | on request          |     |     |     |     |  |  |  |  |