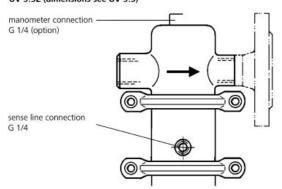

## UV 3.5Z (dimensions see UV 3.5)

| Dimensions [r                | mm]              |            |                  |       |       |       |
|------------------------------|------------------|------------|------------------|-------|-------|-------|
| setting range<br>bar         | size             | type       | nominal diameter |       |       |       |
|                              |                  |            | G 1/2            | DN 15 | DN 20 | DN 25 |
| all ranges                   | В                | 3.5 + 3.5Z | 39               | 39    | 39    | 39    |
| 0.005 - 0.025<br>0.02 - 0.12 | A/A <sub>1</sub> | 3.5 + 3.5Z | 100              | 130   | 150   | 160   |
|                              | C                | 3.5        | 275              | 275   | 275   | 272   |
|                              | C                | 3.5Z       | 405              | 405   | 405   | 415   |
|                              | D                | 3.5 + 3.5Z | 360              | 360   | 360   | 360   |
| 0.1 - 0.5                    | A/A <sub>1</sub> | 3.5 + 3.5Z | 100              | 130   | 150   | 160   |
|                              | C                | 3.5        | 275              | 275   | 275   | 272   |
|                              | C                | 3.5Z       | 405              | 405   | 405   | 415   |
|                              | D                | 3.5 + 3.5Z | 264              | 264   | 264   | 264   |
| 0.2 - 1.1                    | A/A <sub>1</sub> | 3.5 + 3.5Z | 100              | 130   | 150   | 160   |
|                              | C                | 3.5        | 275              | 275   | 275   | 272   |
|                              | C                | 3.5 + 3.5Z | 405              | 405   | 405   | 405   |
|                              | D                | 3.5 + 3.5Z | 200              | 200   | 200   | 200   |
| 0.8 - 2.5                    | A/A <sub>1</sub> | 3.5        | 100              | 180   | 180   | 180   |
|                              | A/A <sub>1</sub> | 3.5Z       | 100              | 130   | 150   | 160   |
|                              | C                | 3.5        | 205              | 205   | 205   | 205   |
|                              | C                | 3.5Z       | 338              | 338   | 338   | 338   |
|                              | D                | 3.5 + 3.5Z | 138              | 138   | 138   | 138   |
| 1 - 5<br>4 - 12<br>10 - 20   | A/A <sub>1</sub> | 3.5 + 3.5Z | 100              | 130   | 150   | 160   |
|                              | C                | 3.5        | 205              | 205   | 205   | 205   |
|                              | C                | 3.5Z       | 338              | 338   | 338   | 338   |
|                              | D                | 3.5 + 3.5Z | 114              | 114   | 114   | 114   |