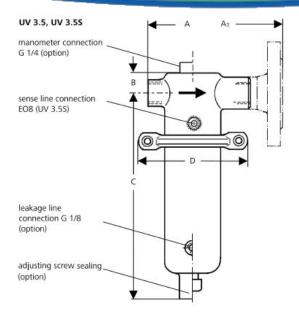

## UV 3.5Z (dimensions see UV 3.5)

| Dimensions [r                | mm]              |            |                  |       |       |       |
|------------------------------|------------------|------------|------------------|-------|-------|-------|
| setting range<br>bar         | size             | type       | nominal diameter |       |       |       |
|                              |                  |            | G 1/2            | DN 15 | DN 20 | DN 25 |
| all ranges                   | В                | 3.5 + 3.5Z | 39               | 39    | 39    | 39    |
| 0.005 - 0.025<br>0.02 - 0.12 | A/A <sub>1</sub> | 3.5 + 3.5Z | 100              | 130   | 150   | 160   |
|                              | C                | 3.5        | 275              | 275   | 275   | 272   |
|                              | C                | 3.5Z       | 405              | 405   | 405   | 415   |
|                              | D                | 3.5 + 3.5Z | 360              | 360   | 360   | 360   |
| 0.1 - 0.5                    | A/A <sub>1</sub> | 3.5 + 3.5Z | 100              | 130   | 150   | 160   |
|                              | C                | 3.5        | 275              | 275   | 275   | 272   |
|                              | C                | 3.5Z       | 405              | 405   | 405   | 415   |
|                              | D                | 3.5 + 3.5Z | 264              | 264   | 264   | 264   |
| 0.2 - 1.1                    | A/A <sub>1</sub> | 3.5 + 3.5Z | 100              | 130   | 150   | 160   |
|                              | C                | 3.5        | 275              | 275   | 275   | 272   |
|                              | C                | 3.5 + 3.5Z | 405              | 405   | 405   | 405   |
|                              | D                | 3.5 + 3.5Z | 200              | 200   | 200   | 200   |
| 0.8 - 2.5                    | A/A <sub>1</sub> | 3.5        | 100              | 180   | 180   | 180   |
|                              | A/A <sub>1</sub> | 3.5Z       | 100              | 130   | 150   | 160   |
|                              | C                | 3.5        | 205              | 205   | 205   | 205   |
|                              | C                | 3.5Z       | 338              | 338   | 338   | 338   |
|                              | D                | 3.5 + 3.5Z | 138              | 138   | 138   | 138   |
| 1 - 5<br>4 - 12<br>10 - 20   | A/A <sub>1</sub> | 3.5 + 3.5Z | 100              | 130   | 150   | 160   |
|                              | C                | 3.5        | 205              | 205   | 205   | 205   |
|                              | C                | 3.5Z       | 338              | 338   | 338   | 338   |
|                              | D                | 3.5 + 3.5Z | 114              | 114   | 114   | 114   |