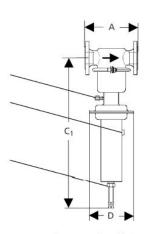

 $C_1 = max$ . size with stressless

| Dimensions [mm]      |       |     |                |     |       |     |                |     |
|----------------------|-------|-----|----------------|-----|-------|-----|----------------|-----|
| setting<br>range bar | DN 50 |     |                |     | DN 65 |     |                |     |
|                      | А     | C   | C <sub>1</sub> | D   | А     | C   | C <sub>1</sub> | D   |
| 4.5 - 10             | 230   | 610 | 750            | 220 | 290   | 750 | 890            | 220 |
| 2 - 5                | 230   | 610 | 750            | 220 | 290   | 750 | 890            | 220 |
| 0.8 - 2.5            | 230   | 610 | 750            | 220 | 290   | 750 | 890            | 220 |
| 0.2 - 1.2            | 230   | 610 | 750            | 270 | 290   | 750 | 890            | 270 |
| 0.1 - 0.6            | 230   | 610 | 750            | 360 | 290   | 750 | 890            | 360 |
| 0.02 - 0.25          | 230   | 500 | 640            | 360 | 290   | 640 | 780            | 360 |
| 0.02 - 0.15          | 230   | 500 | 640            | 500 | 290   | 640 | 780            | 500 |

| Dimensions [mm]      |       |     |                |        |     |     |                |     |
|----------------------|-------|-----|----------------|--------|-----|-----|----------------|-----|
| setting<br>range bar | DN 80 |     |                | DN 100 |     |     |                |     |
|                      | А     | C   | C <sub>1</sub> | D      | A   | C   | C <sub>1</sub> | D   |
| 4.5 - 10             | 310   | 750 | 890            | 220    | 350 | 750 | 890            | 220 |
| 2 - 5                | 310   | 750 | 890            | 220    | 350 | 750 | 890            | 220 |
| 0.8 - 2.5            | 310   | 750 | 890            | 220    | 350 | 750 | 890            | 220 |
| 0.2 - 1.2            | 310   | 750 | 890            | 270    | 350 | 750 | 890            | 270 |
| 0.1 - 0.6            | 310   | 750 | 890            | 360    | 350 | 750 | 890            | 360 |
| 0.02 - 0.25          | 310   | 640 | 780            | 360    | 350 | 640 | 780            | 360 |
| 0.02 - 0.15          | 310   | 640 | 780            | 500    | 350 | 640 | 780            | 500 |