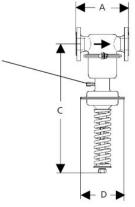

UV 4.7

sense line connection EO8

C= max. size with stressless spring

| U | ٧ | 4. | 8 |
|---|---|----|---|
|---|---|----|---|

sense line connection EO8

leakage lline connection G 3/8 (option)

adjusting screw sealing (option)

 $C_1 = max$ . size with stressless

| Dimensions [mm]      |       |     |                |     |       |     |                |     |
|----------------------|-------|-----|----------------|-----|-------|-----|----------------|-----|
| setting<br>range bar | DN 50 |     |                |     | DN 65 |     |                |     |
|                      | А     | C   | C <sub>1</sub> | D   | А     | C   | C <sub>1</sub> | D   |
| 4.5 - 10             | 230   | 610 | 750            | 220 | 290   | 750 | 890            | 220 |
| 2 - 5                | 230   | 610 | 750            | 220 | 290   | 750 | 890            | 220 |
| 0.8 - 2.5            | 230   | 610 | 750            | 220 | 290   | 750 | 890            | 220 |
| 0.2 - 1.2            | 230   | 610 | 750            | 270 | 290   | 750 | 890            | 270 |
| 0.1 - 0.6            | 230   | 610 | 750            | 360 | 290   | 750 | 890            | 360 |
| 0.02 - 0.25          | 230   | 500 | 640            | 360 | 290   | 640 | 780            | 360 |
| 0.02 - 0.15          | 230   | 500 | 640            | 500 | 290   | 640 | 780            | 500 |

| Dimensions [mm]      |       |     |                |        |     |     |                |     |
|----------------------|-------|-----|----------------|--------|-----|-----|----------------|-----|
| setting<br>range bar | DN 80 |     |                | DN 100 |     |     |                |     |
|                      | А     | C   | C <sub>1</sub> | D      | A   | C   | C <sub>1</sub> | D   |
| 4.5 - 10             | 310   | 750 | 890            | 220    | 350 | 750 | 890            | 220 |
| 2 - 5                | 310   | 750 | 890            | 220    | 350 | 750 | 890            | 220 |
| 0.8 - 2.5            | 310   | 750 | 890            | 220    | 350 | 750 | 890            | 220 |
| 0.2 - 1.2            | 310   | 750 | 890            | 270    | 350 | 750 | 890            | 270 |
| 0.1 - 0.6            | 310   | 750 | 890            | 360    | 350 | 750 | 890            | 360 |
| 0.02 - 0.25          | 310   | 640 | 780            | 360    | 350 | 640 | 780            | 360 |
| 0.02 - 0.15          | 310   | 640 | 780            | 500    | 350 | 640 | 780            | 500 |