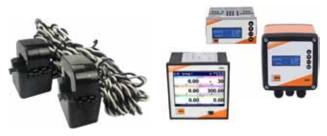

### **Pressure & Vacuum**

Pressure Reducing Regulators

Cylinder & Dual Stage Regulators

60

**Back Pressure Regulators** 

Self-Acting Control Valves

Vaporising Regulators

Safety & Relief Valves

**Pressure Transducers & Sensors** 

**UHP Pressure Regulators** 

**Autochangeover Manifolds** 

Pressure Switches

**Bursting Disks** 

**Gauges & Manometers** 

Flow Meters & Sensors

Cryogenic Valves

## HVAC/R

**Differential Pressure Sensors** 

**Room Condition Monitors** 

-0.018

**Power Meters** 

**Particle Counters** 

**Current Transformers** 

**Data Loggers** 